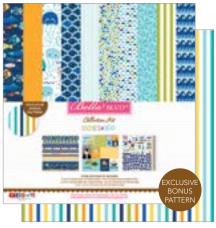

## SECRETS & SCOV

**NEW FOR WINTER 2017** SHIPS IN FEBRUARY

BEACH

INCLUDES THESE BELLA BLVD SIGNATURE COLORS:

Bell Pepper Oyster 🛑 Pickle Juice 🔵 Brownie

Saltwater

Gulf

Scallop

McIntosh

Orange

🔵 Banana

SPLASH

•BEACH SBOY•

Secrets of the Sea is whimsical and nautical, mighty cute and adventurous! This richly colorful collection includes variety for both the boy and girl little fishies in

your life including diverse mermaids and a handsome pirate! Enjoy counting waves and

exploring the saltwater with Secrets of the Sea from Bella Blvd. Collection includes new

puffy and epoxy stickers for embellishing! Available February 2017.