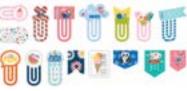

## Cute Clips™

Created from soft felt, these adorable bite-size bows are the simply the cutest! Available in eight different color combos, clip them to any project from scrapbook pages to paperwork at the office!

1196 Pretty Posh

Cute Clips

ORDER TODAY BY PHONE, FAX, WEB OR EMAIL!

940 Milk White Bows

Actual Size

1197 Baby Boy

#### 1194 Festive

1198 Pretty Boy