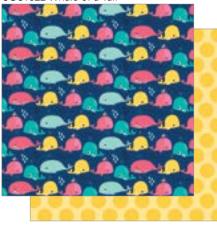

# ECRETS of SCar

SOS1624 Little Fishy

SOS1634 Paper Pad-Girl

6x8"pad, 2 ea. of 12 designs

Sand & Sun Washi .3125"

dreams are made of san

Under the Sea Washi .625" life is good UNDER

THE PEAK

SOS1629

SOS1630

SOS1622 Whale of a Tail

SOS1625 Borders-Girl

SOS1628 Icons

000-011

SOS1631 Icons

11.2

Epoxy Stickers-Girl

Puffy Stickers-Girl

Secrets of the Sea is whimsical and nautical, mighty cute and adventurous!

y places where you ship. one of my favoritue is when yo a is the water. Your spirit omes offortless + free falight is para +

## SECRETS & SCOV

**NEW FOR WINTER 2017** SHIPS IN FEBRUARY

BEACH

INCLUDES THESE BELLA BLVD SIGNATURE COLORS:

Bell Pepper Oyster 🛑 Pickle Juice 🔵 Brownie

Saltwater

Gulf

Scallop

McIntosh

Orange

🔵 Banana

SPLASH

•BEACH SBOY•

Secrets of the Sea is whimsical and nautical, mighty cute and adventurous! This richly colorful collection includes variety for both the boy and girl little fishies in

your life including diverse mermaids and a handsome pirate! Enjoy counting waves and

exploring the saltwater with Secrets of the Sea from Bella Blvd. Collection includes new

puffy and epoxy stickers for embellishing! Available February 2017.