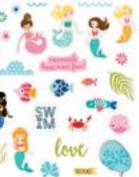

# ECRETS of SCar

SOS1624 Little Fishy

SOS1634 Paper Pad-Girl

6x8"pad, 2 ea. of 12 designs

Sand & Sun Washi .3125"

dreams are made of san

Under the Sea Washi .625" life is good UNDER

THE PEAK

SOS1629

SOS1630

SOS1622 Whale of a Tail

SOS1625 Borders-Girl

SOS1628 Icons

000-011

SOS1631 Icons

11.2

Epoxy Stickers-Girl

Puffy Stickers-Girl

Secrets of the Sea is whimsical and nautical, mighty cute and adventurous!

y places where you ship. one of my favoritue is when yo a is the water. Your spirit omes offortless + free falight is para +

aaaaaaaaaaaaaaaa

SOS1627 Fundamentals Stickers-Girl

SOS1632 Paper Pieces-Girl

SOS1626 Daily Details-Girl

SOS1633 Designer Clips-Girl

## SECRETS & SCOV

**NEW FOR WINTER 2017** SHIPS IN FEBRUARY

BEACH

INCLUDES THESE BELLA BLVD SIGNATURE COLORS:

Bell Pepper Oyster 🛑 Pickle Juice 🔵 Brownie

Saltwater

Gulf

Scallop

McIntosh

Orange

🔵 Banana

SPLASH

•BEACH SBOY•

Secrets of the Sea is whimsical and nautical, mighty cute and adventurous! This richly colorful collection includes variety for both the boy and girl little fishies in

your life including diverse mermaids and a handsome pirate! Enjoy counting waves and

exploring the saltwater with Secrets of the Sea from Bella Blvd. Collection includes new

puffy and epoxy stickers for embellishing! Available February 2017.