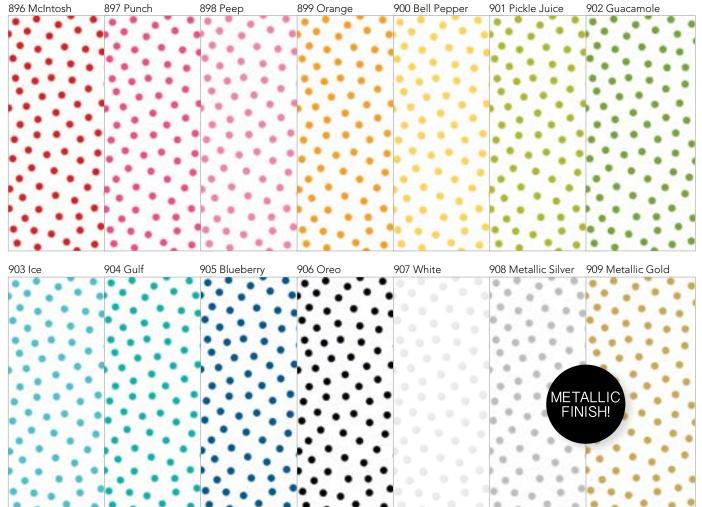

### Enamel Dots

## **Enamel Stickers**

A colorful assortment of self-sticking enamel accents in nine different combinations, matched perfectly to our paper collections. These shiny, dimensional embellishments will make any layout pop. Available in round Dots and a fun mix of shaped DooDads.