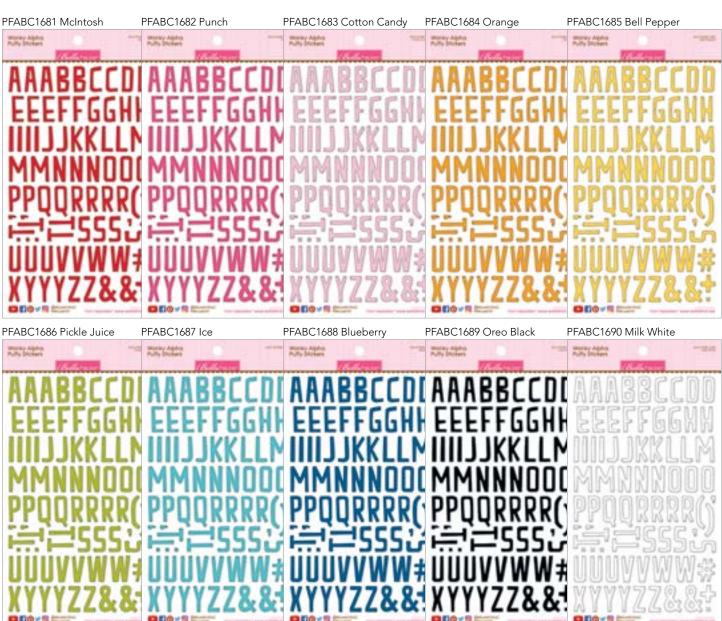

## Puffy Stickers

Soft & dimensional, adorable and cute come Bella Blvd's newest embellishment assortment, Puffy Stickers! Puffy Hearts and Puffy Stars are irresistable in their monochromatic color mixes, including 10 sku options! The Wonky Alphabets make the perfect whimsical title for your crafting projects too. All available in your favorite Bella Blvd signature colors that will coordinate across collections!

| PFST1676 Pickle Juice Mix | PFST1677 Ice Mix   | PFST1678                              |
|---------------------------|--------------------|---------------------------------------|
|                           |                    | PFST1678                              |
|                           |                    | PFST1678                              |
|                           |                    | PFST1678                              |
| PFST1676 Pickle Juice Mix | PFST1677 Ice Mix   |                                       |
|                           |                    | C C C C C C C C C C C C C C C C C C C |
| *****                     | *****              | X                                     |
| ******                    | ******             | **                                    |
| ******                    | ****               | **                                    |
| ******                    | ******             | **                                    |
| *****                     | *****              |                                       |
| PFST1671 McIntosh Mix     | PFST1672 Punch Mix | PFST1673                              |
| COLO V Reference          | COLO - Reserve     |                                       |
| <b>~~</b> ~               | <b>vvv</b> v       | Š                                     |
| ****                      |                    | 2                                     |
|                           |                    |                                       |
|                           |                    |                                       |
|                           | ***                | ~                                     |
| Dourse                    | Noviem             | Tuffy Heart                           |
| PFHT1666 Pickle Juice Mix | PFHT1667 Ice Mix   | PFHT166                               |
|                           |                    |                                       |
| ~~~~                      | ~~~~               | 2                                     |
| VVVV                      | VVVV               | Š                                     |
| *****                     | *****              | 80                                    |
| *****                     | ******             | 88                                    |
| *****                     | ******             | 00                                    |
|                           | Not Hoam           | Putty Heat                            |
| Not Hearn                 |                    | PFHT1663                              |