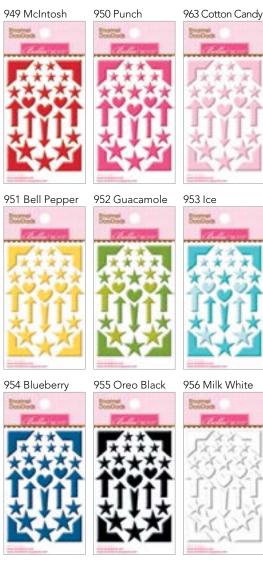

### Enamel Dots

## **Enamel Stickers**

A colorful assortment of self-sticking enamel accents in nine different combinations, matched perfectly to our paper collections. These shiny, dimensional embellishments will make any layout pop. Available in round Dots and a fun mix of shaped DooDads.

### Enamel DooDads

AVAVABBBCCDDDEEEEEFFFGGGHHHIIII

JIJK K K LILI MWM HNNNOOOOOPPPQQQ

RRRRSSSSTITLUUUUVAV WMW X X X YAY Z Z 112222334755667288990000001?&::

> HHUKKHH mmnno ppqqrrrss ttuuvasss.

wwxxygy

22200122