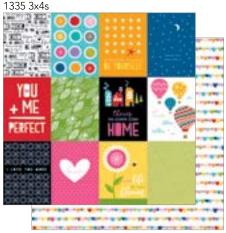

1350 Colorful Washi Sticker Book 1352 Paper Pad BH2(2)

10 18:

6x8"pad, 2 ea. of 12 designs. 2 ea. of 4 sheets.

1335 3x4s

YOU + ME

PERFECT

1.1.1.1

10.0