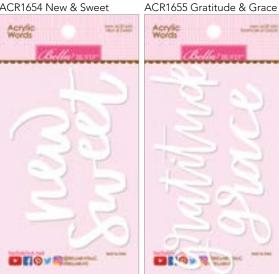

## Acrylic Words

Add the perfect title and touch to your layouts and projects with these high quality, solid white acrylic words! See page 35 for the full line.

YOU ARE ENOUGH

## Acrylic Words

Add the perfect title and touch to your layouts and projects with these high quality, solid white acrylic words! Available in 10 skus, each offering two different words in the beautiful hand-written script of artist Meghan Coleman. There's no other font treatment out there like Meghan's letters from the heart!

ACR1654 New & Sweet

ACR1659 Be You, Be Brave

Acrysic

ACR1660 Home & Namaste

01.9.22

Acrysic

See product photo on page :

NEW FOR WINTER 2017 SHIPS IN FEBRUARY