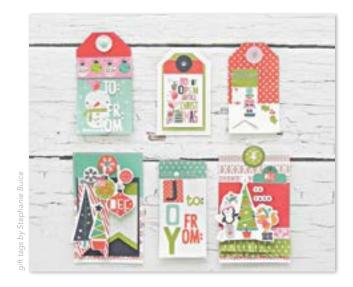

6x8"pad, 2 ea. of 12 designs.

10

MYM1615 Paper Pieces 🔣

MYM1607 Magnifique

MYM1617 Gift Tags 🔣