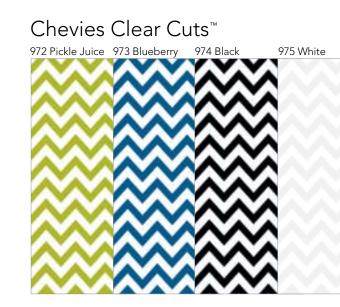

## **€lear Œuts**™

12x12" transparency overlays available in our signature Bella Blvd™ colors with a mix of different designs, including confetti dots, stars, hearts, chevrons and themes.