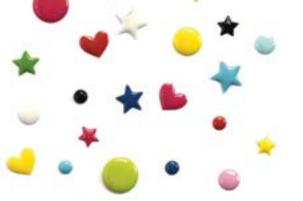

### Enamel Dots

## **Enamel Stickers**

A colorful assortment of self-sticking enamel accents in nine different combinations, matched perfectly to our paper collections. These shiny, dimensional embellishments will make any layout pop. Available in round Dots and a fun mix of shaped DooDads.

### Enamel DooDads

AVAVABBBCCDDDEEEEEFFFGGGHHHIIII

JIJK K K LILI MWM HNNNOOOOOPPPQQQ

RRRRSSSSTITLUUUUVAV WMW X X X YAY Z Z 112222334755667288990000001?&::

> HHUKKHH mmnno ppqqrrrss ttuuvasss.

wwxxygy

22200122