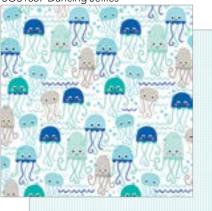

Epoxy Stickers-Girl

Puffy Stickers-Girl

Secrets of the Sea is whimsical and nautical, mighty cute and adventurous!

y places where you ship. one of my favoritue is when yo a is the water. Your spirit omes offortless + free falight is para +

McIntosh

Orange

🔵 Banana

SPLASH

•BEACH SBOY•

Secrets of the Sea is whimsical and nautical, mighty cute and adventurous! This richly colorful collection includes variety for both the boy and girl little fishies in

your life including diverse mermaids and a handsome pirate! Enjoy counting waves and

exploring the saltwater with Secrets of the Sea from Bella Blvd. Collection includes new

puffy and epoxy stickers for embellishing! Available February 2017.