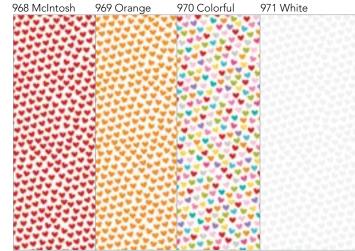

## **€lear Œuts**™

12x12" transparency overlays available in our signature Bella Blvd™ colors with a mix of different designs, including confetti dots, stars, hearts, chevrons and themes.

#### Stars Clear Cuts™