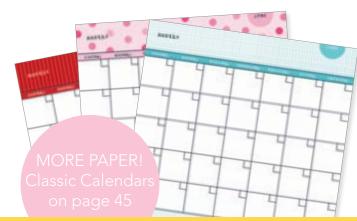

# **classiccalendars** 12x12" papers with a blank calendar on one side, pattern or borders on the reverse. Plan ahead!

768 Pickle Juice Calendar