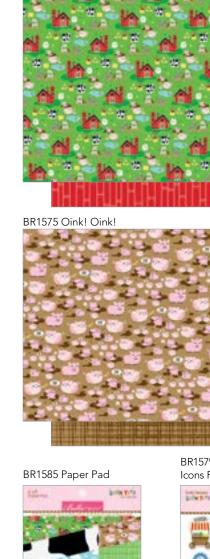

# BARN YARD

**NEW FOR WINTER 2017** 

Spending time at the farm, or even raising some of your own chickens?

| INCLUDES THESE BELLA BLVD<br>SIGNATURE COLORS: |            |  |  |  |  |  |
|------------------------------------------------|------------|--|--|--|--|--|
| McIntosh                                       |            |  |  |  |  |  |
| Orange I                                       | Scallop    |  |  |  |  |  |
| Banana                                         | Oyster     |  |  |  |  |  |
| Bell Pepper                                    | Pony       |  |  |  |  |  |
| Saltwater                                      | Brownie    |  |  |  |  |  |
| Gulf                                           | Oreo Black |  |  |  |  |  |

BR1572 On the Farm

BR1573 Moo Cow

BR1579 Icons Puffy Stickers

004-512

Icons Epoxy Stickers

28

Ho th service in 6

BR1582