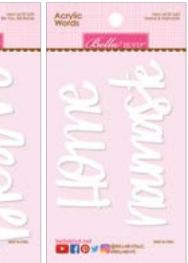

## Acrylic Words

Add the perfect title and touch to your layouts and projects with these high quality, solid white acrylic words! Available in 10 skus, each offering two different words in the beautiful hand-written script of artist Meghan Coleman. There's no other font treatment out there like Meghan's letters from the heart!

ACR1654 New & Sweet

ACR1659 Be You, Be Brave

Acrysic

ACR1660 Home & Namaste

01.9.22

Acrysic

See product photo on page :

NEW FOR WINTER 2017 SHIPS IN FEBRUARY