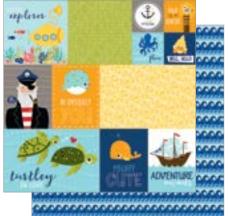

McIntosh

Orange

🔵 Banana

SPLASH

•BEACH SBOY•

Secrets of the Sea is whimsical and nautical, mighty cute and adventurous! This richly colorful collection includes variety for both the boy and girl little fishies in

your life including diverse mermaids and a handsome pirate! Enjoy counting waves and

exploring the saltwater with Secrets of the Sea from Bella Blvd. Collection includes new

puffy and epoxy stickers for embellishing! Available February 2017.