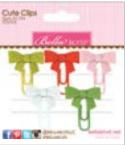

## Cute Clips™

Created from soft felt, these adorable bite-size bows are the simply the cutest! Available in eight different color combos, clip them to any project from scrapbook pages to paperwork at the office!

1196 Pretty Posh

Cute Clips

ORDER TODAY BY PHONE, FAX, WEB OR EMAIL!

940 Milk White Bows

Actual Size

1197 Baby Boy

#### 1194 Festive

1198 Pretty Boy