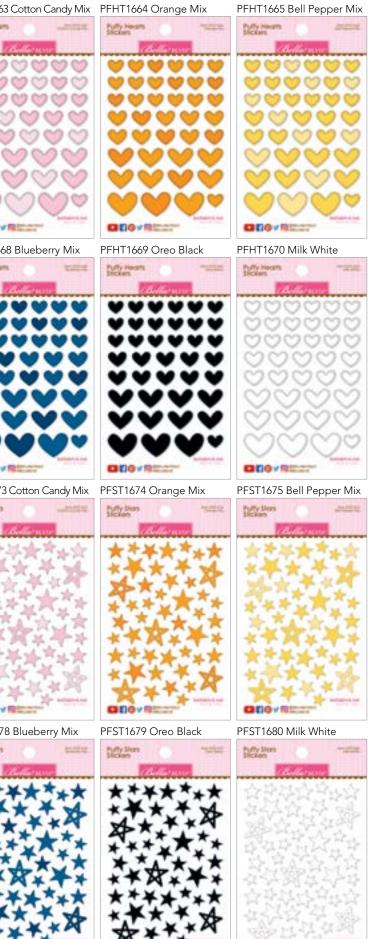

## Puffy Stickers

Soft & dimensional, adorable and cute come Bella Blvd's newest embellishment assortment, Puffy Stickers! Puffy Hearts and Puffy Stars are irresistable in their monochromatic color mixes, including 10 sku options! The Wonky Alphabets make the perfect whimsical title for your crafting projects too. All available in your favorite Bella Blvd signature colors that will coordinate across collections!

| PFST1676 Pickle Juice Mix | PFST1677 Ice Mix   | PFST1678                              |
|---------------------------|--------------------|---------------------------------------|
|                           |                    | PFST1678                              |
|                           |                    | PFST1678                              |
|                           |                    | PFST1678                              |
| PFST1676 Pickle Juice Mix | PFST1677 Ice Mix   |                                       |
|                           |                    | C C C C C C C C C C C C C C C C C C C |
| *****                     | *****              | X                                     |
| ******                    | ******             | **                                    |
| ******                    | ****               | **                                    |
| ******                    | ******             | **                                    |
| *****                     | *****              |                                       |
| PFST1671 McIntosh Mix     | PFST1672 Punch Mix | PFST1673                              |
| COLO V Reference          | COLO - Reserve     |                                       |
| <b>~~</b> ~               | <b>vvv</b> v       | Š                                     |
| ****                      |                    | 2                                     |
|                           |                    |                                       |
|                           |                    |                                       |
|                           | ***                | ~                                     |
| Dourse                    | Noviem             | Tuffy Heart                           |
| PFHT1666 Pickle Juice Mix | PFHT1667 Ice Mix   | PFHT166                               |
|                           |                    |                                       |
| ~~~~                      | ~~~~               | 2                                     |
| VVVV                      | VVVV               | Š                                     |
| *****                     | *****              | 80                                    |
| *****                     | ******             | 88                                    |
| *****                     | ******             | 00                                    |
|                           | Not Hoam           | Putty Heat                            |
| Not Hearn                 |                    | PFHT1663                              |