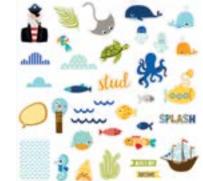

## SECRETS & SCOV

**NEW FOR WINTER 2017** SHIPS IN FEBRUARY

BEACH

INCLUDES THESE BELLA BLVD SIGNATURE COLORS:

Bell Pepper Oyster 🛑 Pickle Juice 🔵 Brownie

Saltwater

Gulf

Scallop

McIntosh

Orange

🔵 Banana

SPLASH

•BEACH SBOY•

Secrets of the Sea is whimsical and nautical, mighty cute and adventurous! This richly colorful collection includes variety for both the boy and girl little fishies in

your life including diverse mermaids and a handsome pirate! Enjoy counting waves and

exploring the saltwater with Secrets of the Sea from Bella Blvd. Collection includes new

puffy and epoxy stickers for embellishing! Available February 2017.