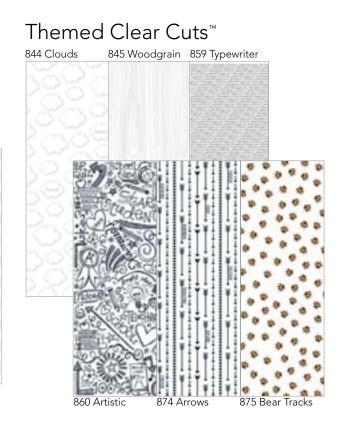

## **€lear Œuts**™

12x12" transparency overlays available in our signature Bella Blvd™ colors with a mix of different designs, including confetti dots, stars, hearts, chevrons and themes.