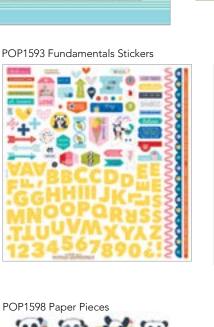

#### **ORDER TODAY!**

DD0-1

6x8"pad, 2 ea. of 12 designs

BR1580 Got Milk? Washi .3125"

BR1581 Farm Fresh Washi .625"

BR1578 Fundamentals Stickers

BR1583 Paper Pieces CEMMEN