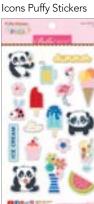

## Puffy Stickers

Soft & dimensional, adorable and cute! Our newest embellishment assortment is puffy! Available in hearts, stars and alphabet varieties in all your favorite Bella Blvd colors. These stickers will be your new go-to embellishment. See page 36 for the full line.

## Puffy Stickers

Soft & dimensional, adorable and cute come Bella Blvd's newest embellishment assortment, Puffy Stickers! Puffy Hearts and Puffy Stars are irresistable in their monochromatic color mixes, including 10 sku options! The Wonky Alphabets make the perfect whimsical title for your crafting projects too. All available in your favorite Bella Blvd signature colors that will coordinate across collections!