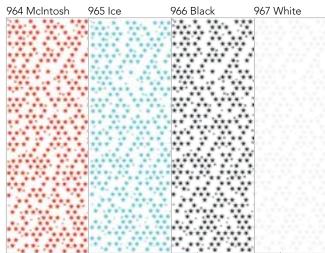

## **€lear Œuts**™

12x12" transparency overlays available in our signature Bella Blvd™ colors with a mix of different designs, including confetti dots, stars, hearts, chevrons and themes.

### Confetti Clear Cuts™