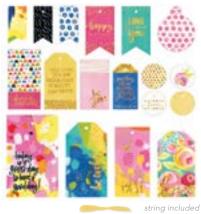

6x8"pad, 2 ea. of 12 designs.

10

MYM1615 Paper Pieces 🔣

MYM1607 Magnifique

MYM1617 Gift Tags 🔣