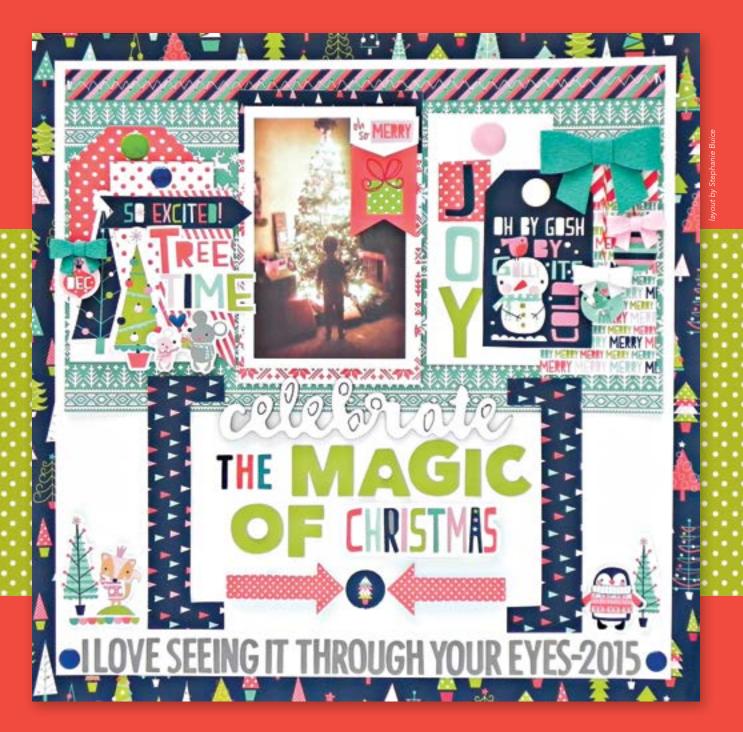

1311 Batty

1321 Collection Kit

COORDINATING PRODUCTS

21

Mr. Claus is coming to town! Put on your Christmas sweater and join the Holly Jolly Christmas Party. Untraditional colors including navy blues and light pinks make this collection perfect for the littles at Christmas time! This collection is full of fun holiday critters featured on four double-sided patterned papers, two embellishment papers, coordinating cardstock stickers, washi stickers, Paper Pieces™ 6x8" paper pad, Tabbies™ Designer Clips<sup>™</sup> and Gift Tags. Collection now shipping.