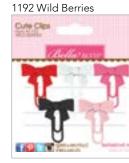

## Cute Clips™

Created from soft felt, these adorable bite-size bows are the simply the cutest! Available in eight different color combos, clip them to any project from scrapbook pages to paperwork at the office!

1196 Pretty Posh

Cute Clips

ORDER TODAY BY PHONE, FAX, WEB OR EMAIL!

940 Milk White Bows

Actual Size

1197 Baby Boy