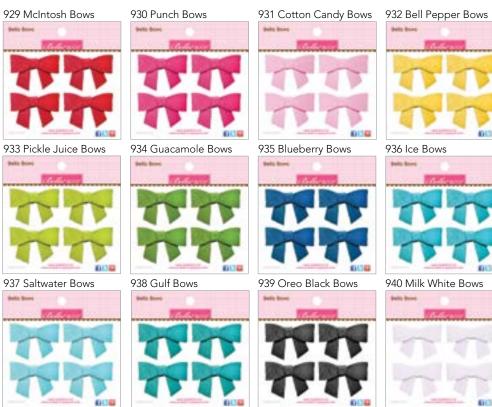

## Ciao Chipboard™

Coulde

A crafting stash favorite! Choose from white script words to paint

827 Amorie Blueberry

or color on, or go with our popular Amorie<sup>™</sup> alphabets.

829 Amorie White

Bella Bows<sup>™</sup> Made of soft felt with an adhesive dot for easy application.

## Cute Clips™

Created from soft felt, these adorable bite-size bows are the simply the cutest! Available in eight different color combos, clip them to any project from scrapbook pages to paperwork at the office!

1196 Pretty Posh

Cute Clips

ORDER TODAY BY PHONE, FAX, WEB OR EMAIL!

940 Milk White Bows

Actual Size

1197 Baby Boy

#### 1194 Festive

1198 Pretty Boy