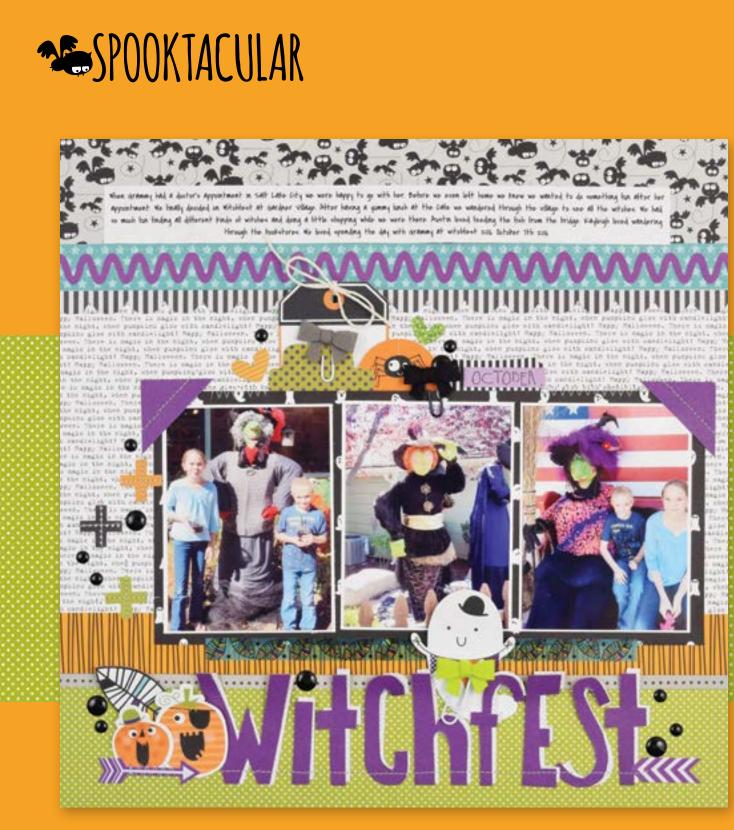

TOUGH

WHAT'S UP

.......

Õ R D PRODUCTS

Round up all the cuties in their costumes and let's head out for a night of toil and trouble! From friendly ghosts and witches to pumpkins with personalities, Spooktacular has this year's Halloween covered! This wickedly adorable collection includes four double-sided patterned papers, two embellishment papers, coordinating cardstock stickers, washi stickers, Paper Pieces™ 6x8" paper pad, Tabbies™ and Designer Clips<sup>™</sup> Collection now shipping.