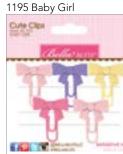

## Cute Clips™

Created from soft felt, these adorable bite-size bows are the simply the cutest! Available in eight different color combos, clip them to any project from scrapbook pages to paperwork at the office!

1196 Pretty Posh

Cute Clips

ORDER TODAY BY PHONE, FAX, WEB OR EMAIL!

940 Milk White Bows

Actual Size

1197 Baby Boy