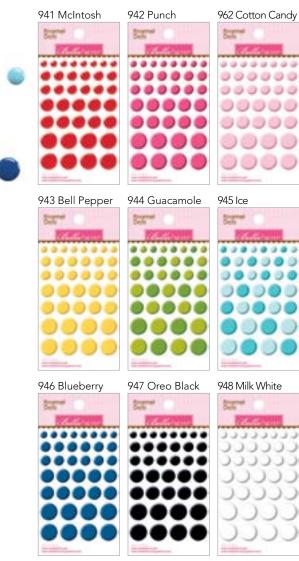

### Enamel Dots

## **Enamel Stickers**

A colorful assortment of self-sticking enamel accents in nine different combinations, matched perfectly to our paper collections. These shiny, dimensional embellishments will make any layout pop. Available in round Dots and a fun mix of shaped DooDads.