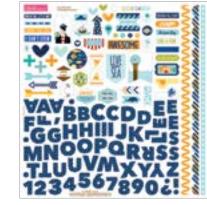

### Enamel DooDads

AVAVABBBCCDDDEEEEEFFFGGGHHHIIII

JIJK K K LILI MWM HNNNOOOOOPPPQQQ

RRRRSSSSTITLUUUUVAV WMW X X X YAY Z Z 112222334755667288990000001?&::

> HHUKKHH mmnno ppqqrrrss ttuuvasss.

wwxxygy

22200122

3456789 3456789

1099 Faithful (matches Illustrated Faith brand) aaabboodPaaabboodPaaabbo eeefJgghh

HURK!

WWXXV

RRRRSSSST1T1UUUUVAV WMW X X X YAY Z Z 11222233475566728899000000!?&::

#### ORDER TODAY BY PHONE, FAX, WEB OR EMAIL!

Tiny alphabets are perfect for planners, journaling and layouts. Includes three lowercase typewriter sets, two uppercase sets and a circle alphabet in the center. All matching Bella's signature palette.

WWXXYKY

zz#00122

3456789

1093 Pretty Boy (matches Family Frenzy)

aaabbccdPaaab

WXX YA

eeefJgghh ililijkklill mmnnooo ppqqrrrss

LLUUVASSS