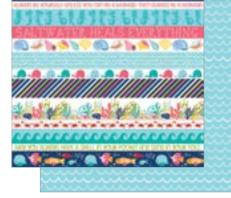

# ECRETS of SCar

SOS1624 Little Fishy

SOS1634 Paper Pad-Girl

6x8"pad, 2 ea. of 12 designs

Sand & Sun Washi .3125"

dreams are made of san

Under the Sea Washi .625" life is good UNDER

THE PEAK

SOS1629

SOS1630

SOS1622 Whale of a Tail

SOS1625 Borders-Girl

SOS1628 Icons

000-011

SOS1631 Icons

11.2

Epoxy Stickers-Girl

Puffy Stickers-Girl

Secrets of the Sea is whimsical and nautical, mighty cute and adventurous!

y places where you ship. one of my favoritue is when yo a is the water. Your spirit omes offortless + free falight is para +

## SECRETS & SCOV

**NEW FOR WINTER 2017** SHIPS IN FEBRUARY

BEACH

INCLUDES THESE BELLA BLVD SIGNATURE COLORS:

Bell Pepper Oyster 🛑 Pickle Juice 🔵 Brownie

Saltwater

Gulf

Scallop

McIntosh

Orange

🔵 Banana

SPLASH

•BEACH SBOY•

Secrets of the Sea is whimsical and nautical, mighty cute and adventurous! This richly colorful collection includes variety for both the boy and girl little fishies in

your life including diverse mermaids and a handsome pirate! Enjoy counting waves and

exploring the saltwater with Secrets of the Sea from Bella Blvd. Collection includes new

puffy and epoxy stickers for embellishing! Available February 2017.