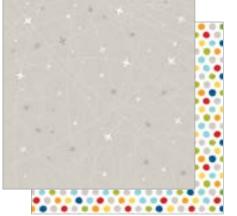

## **€lear Œuts**™

12x12" transparency overlays available in our signature Bella Blvd™ colors with a mix of different designs, including confetti dots, stars, hearts, chevrons and themes.

### Confetti Clear Cuts™

#### Stars Clear Cuts™