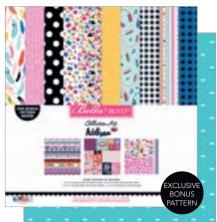

#### SOS1638 Fish Parade

SOS1641 Daily Details-Boy

SOS1648 Designer Clips-Boy

Addison Obvi

She's the perfect age for sass and style. Addison loves technology, texting her squad and listening to her favorite playlist. Perfect for the millennial chasing her independence, causing drama and trying to find herself. This snarky and cool collection includes four double-sided patterned papers, two embellishment papers, coordinating cardstock stickers, washi stickers, Paper Pieces™ 6x8" paper pad, Tabbies™ and Designer Clips™ Collection now shipping.

INCLUDES THESE BELLA BLVD SIGNATURE COLORS:

1202 Playlist

1199 Free Spirit

1200 Curfew

1207 Paper Pad Aldan. tet. 6x8"pad, 2 ea. of 12 designs

1208 Paper Pieces

E

there exers