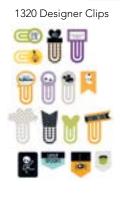

Beast Mode

1217 Daily Details



1218 Fundamentals Stickers



TOUGH

WHAT'S UP

.......

Õ R D PRODUCTS









Round up all the cuties in their costumes and let's head out for a night of toil and trouble! From friendly ghosts and witches to pumpkins with personalities, Spooktacular has this year's Halloween covered! This wickedly adorable collection includes four double-sided patterned papers, two embellishment papers, coordinating cardstock stickers, washi stickers, Paper Pieces™ 6x8" paper pad, Tabbies™ and Designer Clips<sup>™</sup> Collection now shipping.

## INCLUDES THESE BELLA BLVD SIGNATURE COLORS:





# tété

1313 Borders

1310 Casper

1317 Paper Pad

1309 Toil & Trouble



1319 Tabbies





1318 Paper Pieces



**ORDER TODAY!** 



1311 Batty





1321 Collection Kit







COORDINATING PRODUCTS

21





Mr. Claus is coming to town! Put on your Christmas sweater and join the Holly Jolly Christmas Party. Untraditional colors including navy blues and light pinks make this collection perfect for the littles at Christmas time! This collection is full of fun holiday critters featured on four double-sided patterned papers, two embellishment papers, coordinating cardstock stickers, washi stickers, Paper Pieces™ 6x8" paper pad, Tabbies™ Designer Clips<sup>™</sup> and Gift Tags. Collection now shipping.



ORDER TODAY!

1322 Mr. Claus

1325 Evergreen

1330 Paper Pad

100 18-

ump

6x8"pad, 2 ea. of 12 designs

-

1326 Borders 1329 Washi Sticker Book

8





#### 1323 Sweater Weather





1328 Fundamentals Stickers



1333 Designer Clips



#### 1327 Daily Details