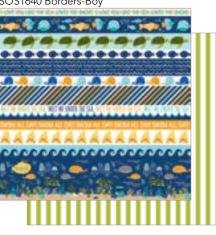

#### SOS1637 Dancing Jellies

SOS1643 Icons Puffy Stickers-Boy

5x8"pad. 2 ea. of 12 design:

Great View Washi .3125"

High Tide Washi .625"

SOS1644

SOS1645

SOS1646 Icons

Epoxy Stickers-Boy

**ORDER TODAY!** 

 $\bigcirc$ ZED PAPE

SOS1642 Fundamentals Stickers-Boy

SOS1647 Paper Pieces-Boy