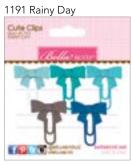

## Cute Clips™

Created from soft felt, these adorable bite-size bows are the simply the cutest! Available in eight different color combos, clip them to any project from scrapbook pages to paperwork at the office!

1196 Pretty Posh

Cute Clips

ORDER TODAY BY PHONE, FAX, WEB OR EMAIL!

940 Milk White Bows

Actual Size

1197 Baby Boy