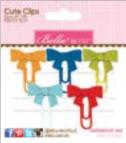

## Cute Clips™

Created from soft felt, these adorable bite-size bows are the simply the cutest! Available in eight different color combos, clip them to any project from scrapbook pages to paperwork at the office!

1196 Pretty Posh

Cute Clips

ORDER TODAY BY PHONE, FAX, WEB OR EMAIL!

940 Milk White Bows

Actual Size

1197 Baby Boy

#### 1194 Festive

1198 Pretty Boy