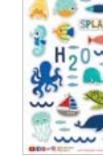

## SECRETS & SCOV

**NEW FOR WINTER 2017** SHIPS IN FEBRUARY

BEACH

INCLUDES THESE BELLA BLVD SIGNATURE COLORS:

Bell Pepper Oyster 🛑 Pickle Juice 🔵 Brownie

Saltwater

Gulf

Scallop

McIntosh

Orange

🔵 Banana

SPLASH

•BEACH SBOY•

Secrets of the Sea is whimsical and nautical, mighty cute and adventurous! This richly colorful collection includes variety for both the boy and girl little fishies in

your life including diverse mermaids and a handsome pirate! Enjoy counting waves and

exploring the saltwater with Secrets of the Sea from Bella Blvd. Collection includes new

puffy and epoxy stickers for embellishing! Available February 2017.